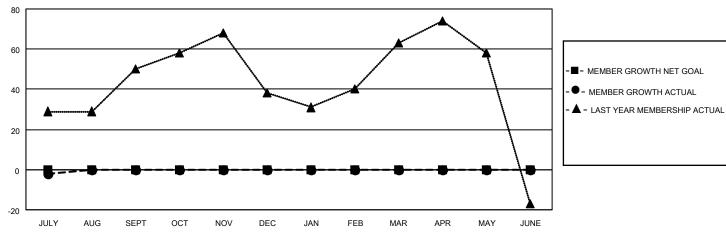

## GOALS AND ACTUAL MEMBERS CUMULATIVE

| DROPPED CLUBS: 1 |    | 9 CLUBS OF 49 ADDED 1 OR<br>MORE NEW MEMBERS | GENDER DISTRIBUTION                 |              |  |
|------------------|----|----------------------------------------------|-------------------------------------|--------------|--|
|                  |    | MORE NEW MEMBERS                             | MALE                                | 812 (48.45%) |  |
|                  |    |                                              | FEMALE                              | 864 (51.55%) |  |
| DROPPED MEMBERS  |    |                                              | NON BINARY                          | 0 (0.00%)    |  |
|                  | _  |                                              | PREFER NOT TO ANSWER                | 0 (0.00%)    |  |
| DECEASED         | 0  |                                              |                                     |              |  |
| CLUB CANCELLED   | 0  | CLICK HERE FOR CUMULATIVE                    | TOTAL FAMILY UNIT MEMBERS 700       |              |  |
| OTHER            | 33 | MEMBERSHIP DATA                              |                                     |              |  |
| TOTAL            | 33 |                                              | FAMILY MEMBERS PAYING HALF DUES 431 |              |  |
|                  |    |                                              |                                     |              |  |