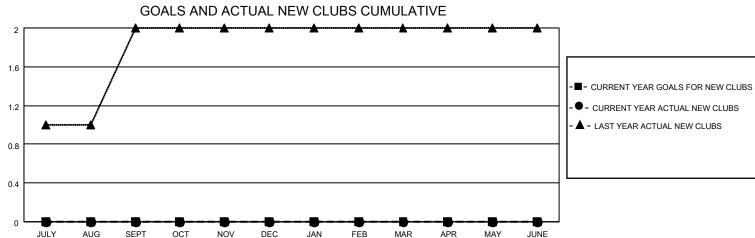

## GOALS AND ACTUAL MEMBERS CUMULATIVE

| DROPPED CLUBS: 1 |    | 9 CLUBS OF 49 ADDED 1 OR<br>MORE NEW MEMBERS | GENDER DISTRIBUTION                 |              |  |
|------------------|----|----------------------------------------------|-------------------------------------|--------------|--|
|                  |    | MORE NEW MEMBERS                             | MALE                                | 812 (48.45%) |  |
|                  |    |                                              | FEMALE                              | 864 (51.55%) |  |
| DROPPED MEMBERS  |    |                                              | NON BINARY                          | 0 (0.00%)    |  |
|                  | _  |                                              | PREFER NOT TO ANSWER                | 0 (0.00%)    |  |
| DECEASED         | 0  |                                              |                                     |              |  |
| CLUB CANCELLED   | 0  | CLICK HERE FOR CUMULATIVE                    | TOTAL FAMILY UNIT MEMBERS 700       |              |  |
| OTHER            | 33 | MEMBERSHIP DATA                              |                                     |              |  |
| TOTAL            | 33 |                                              | FAMILY MEMBERS PAYING HALF DUES 431 |              |  |
|                  |    |                                              |                                     |              |  |