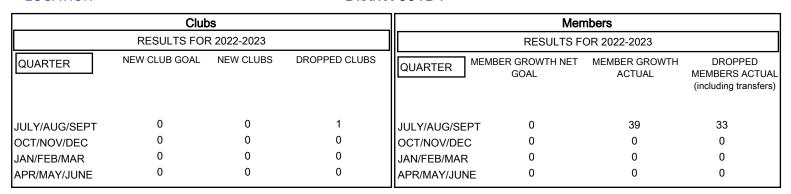

## GOALS AND ACTUAL MEMBERS CUMULATIVE

| DROPPED CLUBS: 1 |    | 9 CLUBS OF 49 ADDED 1 OR<br>MORE NEW MEMBERS | GENDER DISTRIBUTION                 |              |  |
|------------------|----|----------------------------------------------|-------------------------------------|--------------|--|
|                  |    | MORE NEW MEMBERS                             | MALE                                | 812 (48.45%) |  |
|                  |    |                                              | FEMALE                              | 864 (51.55%) |  |
| DROPPED MEMBERS  |    |                                              | NON BINARY                          | 0 (0.00%)    |  |
|                  | _  |                                              | PREFER NOT TO ANSWER                | 0 (0.00%)    |  |
| DECEASED         | 0  |                                              |                                     |              |  |
| CLUB CANCELLED   | 0  | CLICK HERE FOR CUMULATIVE                    | TOTAL FAMILY UNIT MEMBERS 700       |              |  |
| OTHER            | 33 | MEMBERSHIP DATA                              |                                     |              |  |
| TOTAL            | 33 |                                              | FAMILY MEMBERS PAYING HALF DUES 431 |              |  |
|                  |    |                                              |                                     |              |  |